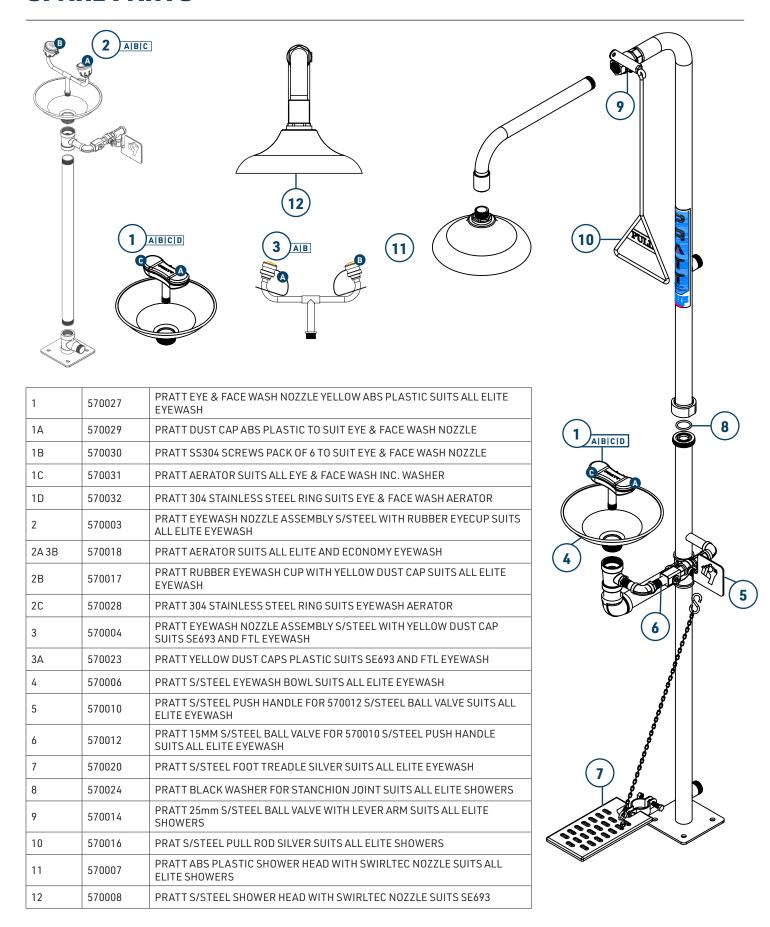

|
| MINIMUM PERFORMANCE REQUIREMENTS             | 210kPa / 30PSI *Caution should be taken when pressure exceeds 550 kPa |
| FLOW OUTPUT (AT MIN PERFORMANCE REQUIREMENT) | Shower 80 LPM Eye Wash 15 LPM Eye-Face Wash 30 LPM                    |
| WEIGHT(KG)                                   | 4                                                                     |
| DIMENSIONS (CM)                              | 65 X 27 X 14                                                          |

Installation of emergency showers, eye and eye/face wash equipment shall be in accordance with AS/NZS4775 or ANSI Standard Z358.1 - whichever is applicable to the installation. PRATT Safety advises due to ongoing research and development, specifications may change without notice.



## **SPARE PARTS**