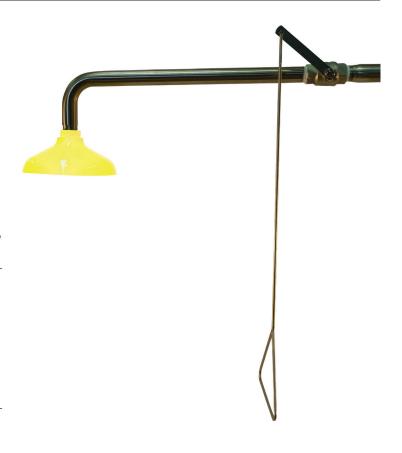

#### **FEATURES**

- Shower arm and fittings are 304SS
- ABS Chemical/Impact Resistant Shower Head
- Wall Mount
- Hand Operated Pull Rod