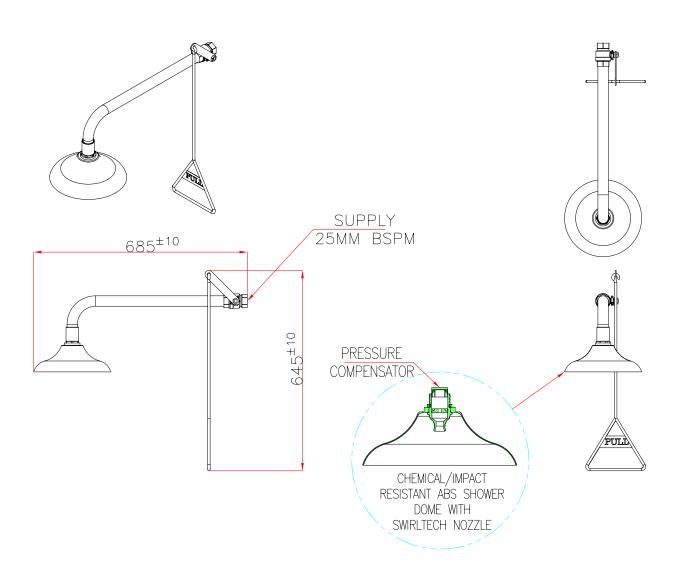

#### **FEATURES**

- Shower arm and fittings are 304SS
- ABS Chemical/Impact Resistant Shower Head
- Wall Mount
- Hand Operated Pull Rod

# **PRATT SHOWER WALL MOUNTED**

| TECHNICAL INFORMATION                        |                                                                       |
|----------------------------------------------|-----------------------------------------------------------------------|
| INLET CONNECTION                             | 25mm BSPM                                                             |
| WATER SUPPLY-LINE SIZE                       | 25mm *Must be hydraulically sized to meet requirements.               |
| MINIMUM PERFORMANCE REQUIREMENTS             | 210kPa / 30PSI *Caution should be taken when pressure exceeds 550 kPa |
| FLOW OUTPUT (AT MIN PERFORMANCE REQUIREMENT) | Shower 80 LPM Eye Wash 15 LPM Eye-Face Wash 30 LPM                    |
| WEIGHT(KG)                                   | 4                                                                     |
| DIMENSIONS (CM)                              | 65 X 27 X 14                                                          |